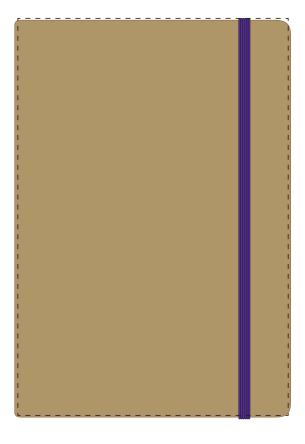

| Your Ref: | Quantity:  | Product Code: QS0545   |
|-----------|------------|------------------------|
| Our Ref:  | Version: 1 | Product Colour: PURPLE |
|           |            |                        |

## **PANTONE REFERENCE(S)**

Full colour edge to edge printing

ARTWORK SCALE 50%

CENTRED TO PRINT AREA

Product Image for visualisation - colours may vary

The dashed line is to demonstrate print area and will not appear on your printed item

## PLEASE NOTE:

- All colours including print and product are for visual purposes only and should not be regarded as the actual colour of the product and print.
- Some products may vary from batch to batch and may differ from previous orders.
- The colour and texture of a product can also have an effect on the final print colour.
- By approving this order we accept that you understand these terms.